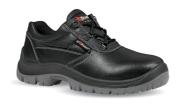

## **DESCRIPTION**

**UPPER** 

P.U.

Low safety shoes, safety, of the Entry U Power line, with printed leather upper, water repellent, steel toe cap, anti-puncture, anti-slip, ergonomic steel foil and PU / PU sole, S3 SRC

**SAFETY TOE CAP** 

| Water resistant black leather         | 3D breathable lining                   | Steel toe cap                 |
|---------------------------------------|----------------------------------------|-------------------------------|
| PIERCE-RESISTANCE                     | FOOTBED                                | INTERSOLE                     |
| Classic steel midsole                 | FLAT FIT, removable anatomical footbed | Soft P.U. comfort inner layer |
| SOLE                                  | FIT                                    | SIZE                          |
| Antislip, antistatic and hard wearing | Natural Confort 11 Mondopoint          | 35-48                         |