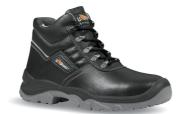

## DESCRIPTION

Safety shoes high, u power, classic and strong of the "Style & Job" range, with water repellent printed leather upper, steel toe cap, anti-puncture, anti-slip, ergonomic steel foil and PU / PU sole, RS S3 SRC

| UPPER                                      | LINING                                     | SAFETY TOE CAP                |
|--------------------------------------------|--------------------------------------------|-------------------------------|
| Water resistant black leather              | WingTex air tunnel textile lining material | Steel toe cap                 |
| PIERCE-RESISTANCE                          | FOOTBED                                    | INTERSOLE                     |
| Classic steel midsole                      | FLAT FIT, removable anatomical footbed     | Soft P.U. comfort inner layer |
| SOLE                                       | FIT                                        | SIZE                          |
| Antislip, antistatic and hard wearing P.U. | Natural Confort 11 Mondopoint              | 35-48 (UK: 2-13)              |