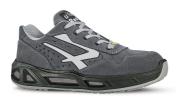

## **DESCRIPTION**

Safety shoes low, light and comfortable u power of the Red Carpet range, with ultra-breathable soft perforated suede leather, aluminum toecap, anti-puncture, anti-slip, S1P SRC ESD sole

| UPPER                                             | LINING                        | SAFETY TOE CAP                              |
|---------------------------------------------------|-------------------------------|---------------------------------------------|
| Soft suede upper with ventilation                 | WingTex® air tunnel           | Airtoe® Aluminium with breathable membrane  |
| PIERCE-RESISTANCE                                 | FOOTBED                       | INTERSOLE                                   |
| Save & Flex PLUS® , pierce resistant "non metal"  | WOW GEL                       | Consisting of soft E-TPU Red<br>Carpet foam |
| SOLE                                              | FIT                           | SIZE                                        |
| PU compact Antislip, antistatic and oil resistant | Natural Confort 11 Mondopoint | 38-48 (UK: 5-13)                            |