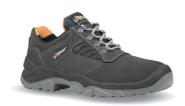

## **DESCRIPTION**

**UPPER** 

Low safety shoes, u power, classic and strong of the "Style & Job" range, with suede leather upper with ultra breathable Textile inserts, steel toe cap, anti-puncture, anti-slip, ergonomic steel foil and PU / PU sole, S1P SRC

| Soft suede leather with textile inserts    | WingTex air tunnel textile lining material | Steel toe cap                 |
|--------------------------------------------|--------------------------------------------|-------------------------------|
| PIERCE-RESISTANCE                          | FOOTBED                                    | INTERSOLE                     |
| Classic steel midsole                      | FLAT FIT, removable anatomical footbedl    | Soft P.U. comfort inner layer |
| SOLE                                       | FIT                                        | SIZE                          |
| Antislip, antistatic and hard wearing P.U. | Natural Confort 11 Mondopoint              | 35-47 (UK: 2-12)              |