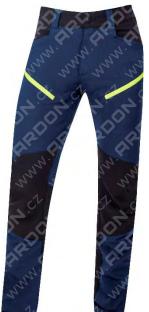

## DESCRIPTION

ICHNICAL DATA SHE

Men's softshell trousers in a sophisticated SLIM FIT cut. The four-way stretch ElasticTech®Flexi softshell combined with the functional shape of the trousers guarantees a great fit. Thanks to

its membrane, the trousers are also suitable for demanding weather conditions as they are waterproof and breathable at the same time. A special inner layer ensures high wearing comfort. Functional knee reinforcement with rip-stop material. The back part is divided with a saddle and 1 zipper pocket. There are 2 zipper pockets on the leg fronts. Side ventilation zippers and an elastic waistband increase the comfort of wearing. Increased safety is provided thanks to high-visibility 3D printing.