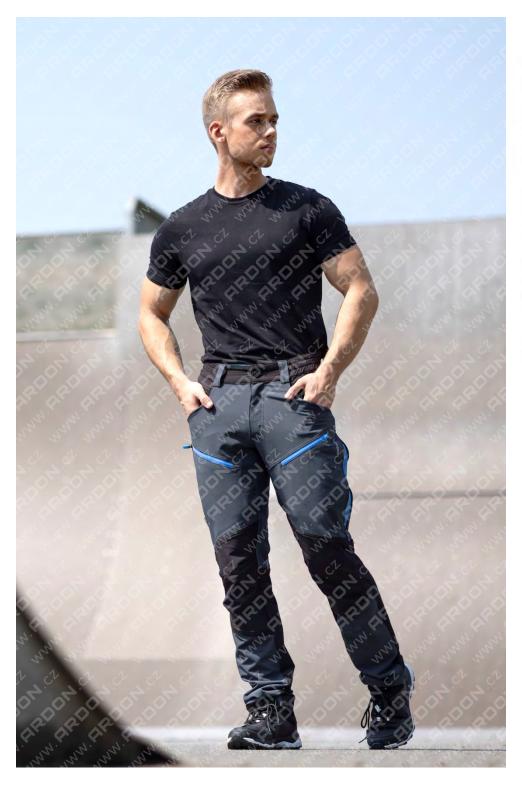

## DESCRIPTION

ICHNICAL DATA SHE

Men's softshell trousers in a sophisticated SLIM FIT cut. The four-way stretch ElasticTech®Flexi softshell combined with the functional shape of the trousers guarantees a great fit. Thanks to

its membrane, the trousers are also suitable for demanding weather conditions as they are waterproof and breathable at the same time. A special inner layer ensures high wearing comfort. Functional knee reinforcement with rip-stop material. The back part is divided with a saddle and 1 zipper pocket. There are 2 zipper pockets on the leg fronts. Side ventilation zippers and an elastic waistband increase the comfort of wearing. Increased safety is provided thanks to high-visibility 3D printing.