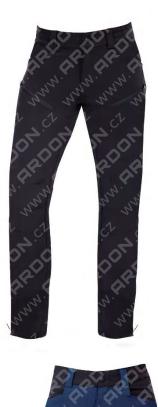

## **ARDON®CITYCONIC®**

SOFTSHELL TROUSERS

ARTICLE H2304 (black)

H2305 (red) H2308 (blue) H2307 (dark blue) H2306 (dark grey)

MATERIAL 92 % nylon, 8 % spandex

**GRAMMAGE** 220 g/m<sup>2</sup>

**SIZE** 46-64

## DESCRIPTION

ICHNICAL DATA SHE

Men's softshell trousers in a sophisticated SLIM FIT cut. The four-way stretch ElasticTech®Flexi softshell combined with the functional shape of the trousers guarantees a great fit. Thanks to

its membrane, the trousers are also suitable for demanding weather conditions as they are waterproof and breathable at the same time. A special inner layer ensures high wearing comfort. Functional knee reinforcement with rip-stop material. The back part is divided with a saddle and 1 zipper pocket. There are 2 zipper pockets on the leg fronts. Side ventilation zippers and an elastic waistband increase the comfort of wearing. Increased safety is provided thanks to high-visibility 3D printing.