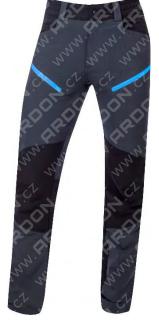

## DESCRIPTION

ICHNICAL DATA SHE

Men's softshell trousers in a sophisticated SLIM FIT cut. The four-way stretch ElasticTech®Flexi softshell combined with the functional shape of the trousers guarantees a great fit. Thanks to

its membrane, the trousers are also suitable for demanding weather conditions as they are waterproof and breathable at the same time. A special inner layer ensures high wearing comfort. Functional knee reinforcement with rip-stop material. The back part is divided with a saddle and 1 zipper pocket. There are 2 zipper pockets on the leg fronts. Side ventilation zippers and an elastic waistband increase the comfort of wearing. Increased safety is provided thanks to high-visibility 3D printing.