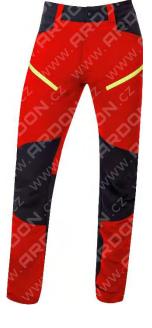

## **ARDON®CITYCONIC®**

SOFTSHELL TROUSERS

ARTICLE H2304 (black)

H2305 (red) H2308 (blue) H2307 (dark blue) H2306 (dark grey)

MATERIAL 92 % nylon, 8 % spandex

**GRAMMAGE** 220 g/m<sup>2</sup>

**SIZE** 46-64

## DESCRIPTION

ICHNICAL DATA SHE

Men's softshell trousers in a sophisticated SLIM FIT cut. The four-way stretch ElasticTech®Flexi softshell combined with the functional shape of the trousers guarantees a great fit. Thanks to

its membrane, the trousers are also suitable for demanding weather conditions as they are waterproof and breathable at the same time. A special inner layer ensures high wearing comfort. Functional knee reinforcement with rip-stop material. The back part is divided with a saddle and 1 zipper pocket. There are 2 zipper pockets on the leg fronts. Side ventilation zippers and an elastic waistband increase the comfort of wearing. Increased safety is provided thanks to high-visibility 3D printing.