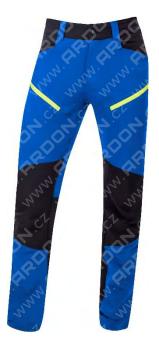

## **ARDON®CITYCONIC®**

SOFTSHELL TROUSERS

ARTICLE H2304 (black)

H2305 (red) H2308 (blue) H2307 (dark blue) H2306 (dark grey)

MATERIAL 92 % nylon, 8 % spandex

**GRAMMAGE** 220 g/m<sup>2</sup>

**SIZE** 46-64

## DESCRIPTION

ICHNICAL DATA SHE

Men's softshell trousers in a sophisticated SLIM FIT cut. The four-way stretch ElasticTech®Flexi softshell combined with the functional shape of the trousers guarantees a great fit. Thanks to

its membrane, the trousers are also suitable for demanding weather conditions as they are waterproof and breathable at the same time. A special inner layer ensures high wearing comfort. Functional knee reinforcement with rip-stop material. The back part is divided with a saddle and 1 zipper pocket. There are 2 zipper pockets on the leg fronts. Side ventilation zippers and an elastic waistband increase the comfort of wearing. Increased safety is provided thanks to high-visibility 3D printing.