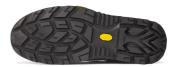

**UPPER** Full grain waterproof leather

PIERCE-RESISTANCE Save & Flex PLUS® , pierce

resistant "non metal"

Nitrile with + 300 ° resistance for contact (1 min), anti-oil, anti-slip and antistatic LINING GORE-TEX® Performance Membrane