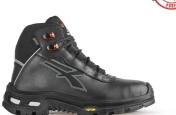

Model: LEGEND

**Protection Class:** 

RS S3 WR HRO HI SRC CI EN ISO 20345:2011

Article: RL1E134

EU Regulations:

## DESCRIPTION

High and comfortable safety shoe, U-Power of the Red Over range, with upper in soft grain leather, water-repellent, alluiminium-toe, Gore-Tex lining and sole with + 300 ° contact resistance (1min), anti-oil, anti-slip and antistatic.