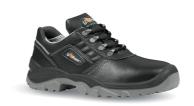

## **DESCRIPTION**

Low safety shoes, u power, classic and strong of the "Style & Job" range, with water repellent printed leather upper, steel toe cap, anti-puncture, anti-slip, ergonomic steel foil and PU / PU sole, S3 SRC

| UPPER                                      | LINING                                     | SAFETY TOE CAP                |
|--------------------------------------------|--------------------------------------------|-------------------------------|
| Water resistant black leather              | WingTex air tunnel textile lining material | Steel toe cap                 |
| PIERCE-RESISTANCE                          | FOOTBED                                    | INTERSOLE                     |
| Classic steel midsole                      | FLAT FIT, removable anatomical footbed     | Soft P.U. comfort inner layer |
| SOLE                                       | FIT                                        | SIZE                          |
| Antislip, antistatic and hard wearing P.U. | Natural Confort 11 Mondopoint              | 35-48 (UK: 2-13)              |