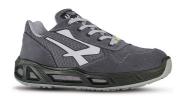

## **DESCRIPTION**

Safety shoes low, light and comfortable u power of the Red Carpet range, with ultra-breathable nylon and soft suede upper, aluminum toecap, anti-puncture, anti-slip, S1P SRC ESD sole

| UPPER                                             | LINING                        | SAFETY TOE CAP                              |
|---------------------------------------------------|-------------------------------|---------------------------------------------|
| Soft suede upper with Nylon inserts               | WingTex® air tunnel           | Airtoe® Aluminium with breathable membrane  |
| PIERCE-RESISTANCE                                 | FOOTBED                       | INTERSOLE                                   |
| Save & Flex PLUS® , pierce resistant "non metal"  | WOW GEL                       | Consisting of soft E-TPU Red<br>Carpet foam |
| SOLE                                              | FIT                           | SIZE                                        |
| PU compact Antislip, antistatic and oil resistant | Natural Confort 11 Mondopoint | 35-48 (UK: 2-13)                            |