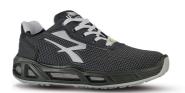

## **DESCRIPTION**

**UPPER** 

Red Carpet Safety Shoes, with aluminium AirToe® and Save&Flex PLUS anti-perforation system, designed to guarantee a prolonged well-being of the foot. Lightweight, comfortable, with high abrasion resistance upper in Putek®PLUS, closure with laces and padded nylon bellows to ensure long lasting comfort. The multi-functional heel and the compact PU tread provide grip, security and stability of posture. This shoe complies with S3 SRC CI ESD safety standards and is suitable for use in humid environments, transport and logistics, the tertiary sector and services.

| High abrasion resistant PUTEK® PLUS, water resistant and breathable | WingTex® air tunnel           | AirToe® Aluminium                           |
|---------------------------------------------------------------------|-------------------------------|---------------------------------------------|
| PIERCE-RESISTANCE                                                   | FOOTBED                       | INTERSOLE                                   |
| Save & Flex PLUS®, pierce resistant "non metal"                     | WOW GEL                       | Consisting of soft E-TPU Red<br>Carpet foam |
| SOLE                                                                | FIT                           | SIZE                                        |
| PU/PU and Red Carpet                                                | Natural Confort 11 Mondopoint | 38-48 (UK: 5-13)                            |