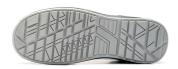

## **DESCRIPTION**

**UPPER** 

Red Carpet Safety Shoes, with aluminium AirToe® and Save&Flex PLUS anti-perforation system, designed to guarantee a prolonged well-being of the foot. Lightweight, comfortable, with high abrasion resistance upper in Putek®PLUS, closure with laces and padded nylon bellows to ensure long lasting comfort. The multi-functional heel and the compact PU tread provide grip, security and stability of posture. This shoe complies with S3 SRC CI ESD safety standards and is suitable for use in humid environments, transport and logistics, the tertiary sector and services.

| High abrasion resistant PUTEK® PLUS, water resistant and breathable | WingTex® air tunnel           | AirToe® Aluminium                           |
|---------------------------------------------------------------------|-------------------------------|---------------------------------------------|
| PIERCE-RESISTANCE                                                   | FOOTBED                       | INTERSOLE                                   |
| Save & Flex PLUS®, pierce resistant "non metal"                     | WOW GEL                       | Consisting of soft E-TPU Red<br>Carpet foam |
| SOLE                                                                | FIT                           | SIZE                                        |
| PU/PU and Red Carpet                                                | Natural Confort 11 Mondopoint | 38-48 (UK: 5-13)                            |