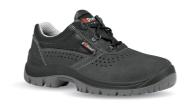

## **DESCRIPTION**

Low safety shoes, safety, of the Entry U Power range, with upper in perforated suede leather, steel toe cap, anti-puncture, anti-slip, ergonomic steel foil and PU/PU sole, S3 SRC

UPPER LINING SAFETY TOE CAP

Soft suede leather 3D breathable lining Steel toe cap

PIERCE-RESISTANCE FOOTBED INTERSOLE

Classic steel midsole FLAT FIT, removable anatomical Soft P.U. comfort inner layer

footbed

SOLE FIT SIZE

Antislip, antistatic and hard wearing Natural Confort 11 Mondopoint 35-48 (UK: 2-13)