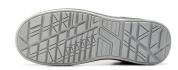

## **DESCRIPTION**

Safety shoes low, light and comfortable U-Power of the Red Industry range, with Soft, breathable suede leather with mesh inserts upper, composite toecap, anti-puncture, PU compact Antislip, antistatic and oil resistant. Antifatigue WOW2 footbed. S1P SRC ESD sole.

| UPPER                                            | LINING              | SAFETY TOE CAP           |
|--------------------------------------------------|---------------------|--------------------------|
| Soft, breathable suede leather with mesh inserts | Wingtex® air tunnel | AirToe Composite         |
| PIERCE-RESISTANCE                                | FOOTBED             | INTERSOLE                |
| Save & Flex® PLUS                                | Antifatigue WOW2    | Consisting of soft E-TPU |

SOLEFITSIZEPU compact Antislip, antistatic and oil resistantNatural Confort 1135-48 (UK: 2-13)