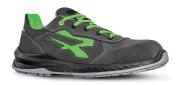

## **DESCRIPTION**

Safety shoes low, light and comfortable U-Power of the Red Industry range, with Soft, breathable suede leather with mesh inserts upper, composite toecap, anti-puncture, PU compact Antislip, antistatic and oil resistant. Antifatigue WOW2 footbed. S1P SRC ESD sole.

| UPPER                                            | LINING              | SAFETY TOE CAP           |
|--------------------------------------------------|---------------------|--------------------------|
| Soft, breathable suede leather with mesh inserts | Wingtex® air tunnel | AirToe Composite         |
| PIERCE-RESISTANCE                                | FOOTBED             | INTERSOLE                |
| Save & Flex® PLUS                                | Antifatigue WOW2    | Consisting of soft E-TPU |