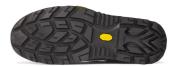

| <b>UPPER</b><br>High abrasion resistant PUTEK®<br>PLUS, water resistant and<br>breathable with soft nubuck leather<br>inserts | <b>LINING</b><br>GORE-TEX Performance<br>Membrane | SAFETY TOE CAP<br>AirToe Aluminium |
|-------------------------------------------------------------------------------------------------------------------------------|---------------------------------------------------|------------------------------------|
| PIERCE-RESISTANCE                                                                                                             | FOOTBED                                           | INTERSOLE                          |
| Save & Flex® PLUS                                                                                                             | WOW GEL                                           | PU/NITRILE                         |
| SOLE                                                                                                                          | FIT                                               | <b>SIZE</b>                        |
| PU/NITRILE                                                                                                                    | Natural Confort 11                                | 38-48 (UK: 5-13)                   |