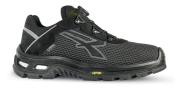

## DESCRIPTION

High and comfortable safety shoe, of the Red Over/Gore-Tex range by U-Power, highly abrasion-resistant PUTEK® PLUS upper and drummed natural nubuck, water-repellent, Gore-Tex lining, BOA® Fit System, aluminum toe cap and PU/NITRILE sole.

| <b>UPPER</b><br>High abrasion resistant PUTEK®<br>PLUS, water resistant and<br>breathable with soft nubuck leather<br>inserts | <b>LINING</b><br>GORE-TEX Performance<br>Membrane | SAFETY TOE CAP<br>AirToe Aluminium |
|-------------------------------------------------------------------------------------------------------------------------------|---------------------------------------------------|------------------------------------|
| PIERCE-RESISTANCE                                                                                                             | FOOTBED                                           | INTERSOLE                          |
| Save & Flex® PLUS                                                                                                             | WOW GEL                                           | PU/NITRILE                         |
| SOLE                                                                                                                          | FIT                                               | <b>SIZE</b>                        |
| PU/NITRILE                                                                                                                    | Natural Confort 11                                | 38-48 (UK: 5-13)                   |