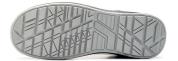

PIERCE-RESISTANCE

Save & Flex PLUS® , pierce resistant "non metal"

**SOLE** PU compact Antislip, antistatic and oil resistant FOOTBED WOW GEL

WingTex® air tunnel

LINING

**FIT** Natural Confort 11 Mondopoint SAFETY TOE CAP Airtoe® Aluminium with breathable membrane