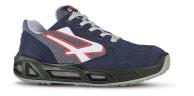

## DESCRIPTION

Safety shoes low, light and comfortable u power of the Red Carpet range, with ultra-breathable nylon and soft suede upper, aluminum toecap, anti-puncture, anti-slip, S1P SRC ESD sole

**UPPER** Soft suede upper with Nylon inserts

PIERCE-RESISTANCE

Save & Flex PLUS® , pierce resistant "non metal"

**SOLE** PU compact Antislip, antistatic and oil resistant FOOTBED WOW GEL

WingTex® air tunnel

LINING

**FIT** Natural Confort 11 Mondopoint SAFETY TOE CAP Airtoe® Aluminium with breathable membrane

INTERSOLE Consisting of soft E-TPU Red Carpet foam

**SIZE** 35-48 (UK: 2-13)